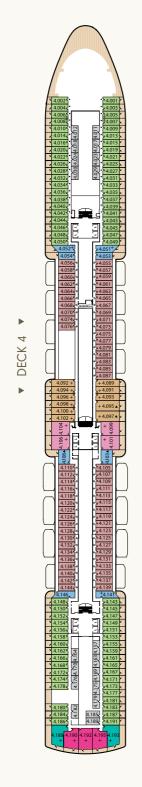

Staterooms 7.001 & 7.002 shaded by Bridge Wings ◆ Staterooms 6.001 & 6.002 have forward-facing ocean views Staterooms 4.001 & 4.042 Forward, have metal