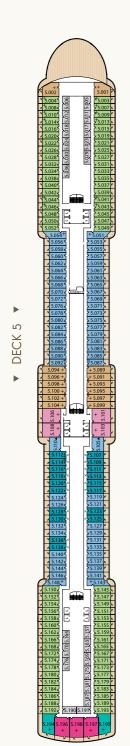

Staterooms 7.001 & 7.002 shaded by Bridge Wings ◆ Staterooms 6.001 & 6.002 have forward-facing ocean views Staterooms 4.001 & 4.042 Forward, have metal