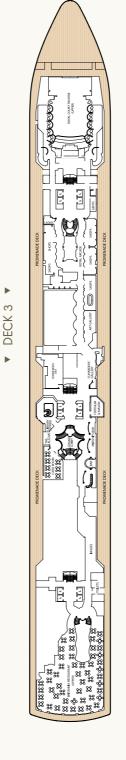

## DECK PLANS QUEEN ELIZABETH

Width:

26.2 feet

Draft:

▲ Wheelchair accessible

fronted balcony Ship deck plans and staterooms are for illustration purposes only. Actual staterooms may vary, decks are not to scale.