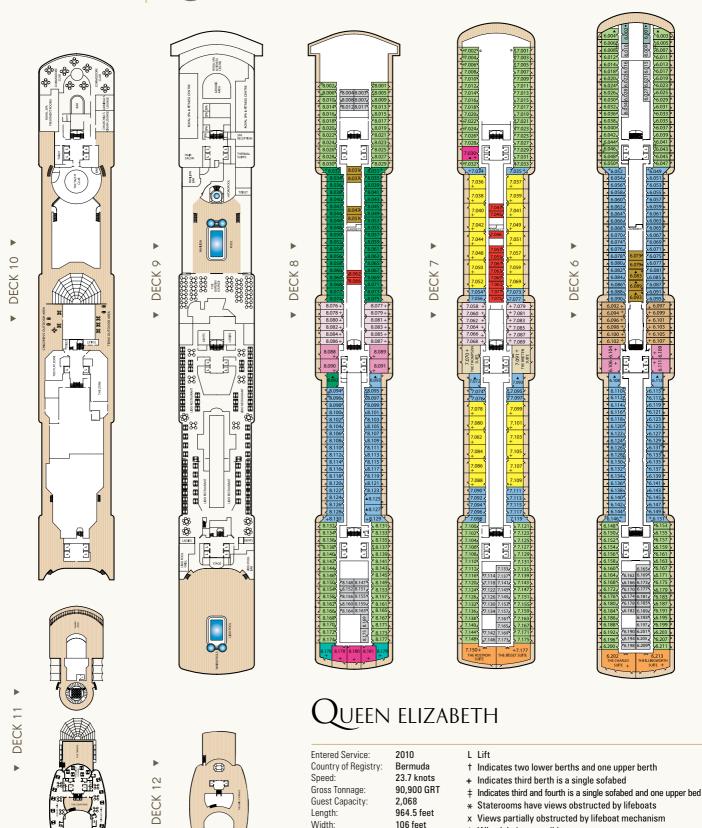

## DECK PLANS QUEEN ELIZABETH

Width:

26.2 feet

Draft:

▲ Wheelchair accessible

fronted balcony Ship deck plans and staterooms are for illustration purposes only. Actual staterooms may vary, decks are not to scale.

Staterooms 7.001 & 7.002 shaded by Bridge Wings ◆ Staterooms 6.001 & 6.002 have forward-facing ocean views Staterooms 4.001 & 4.042 Forward, have metal

## Queens **Grill Suites**

- **Q1 Grand Suites** 02 Master Suites
- 03 Penthouse
- Penthouse 04
- **Q**5 Queens Suites
- Queens Suites

## Princess **Grill Suites**

- P1 Princess Suites
- Princess Suites

## Britannia Staterooms

- Club Balcony ВА Balcony
- BC Balcony
- Balcony \*
- EB Oceanview
- ED Oceanview FA Oceanview\*
- Deluxe Inside Deluxe Inside
- Standard Inside IC Standard Inside