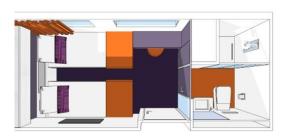

## Cabins

- Main deck 2 beds 8 m<sup>2</sup>
- Upper Deck 1 double bed disabled person 11 m<sup>2</sup>

### Cabins equipments

- TV
- Telephone (for internal calls only)
- Bathroom with shower and toilet
- Towels
- Safe
- Independent air-conditioning
- Electricity 220V
- Wi-Fi

Please note that there is no laundry service on board the ship.