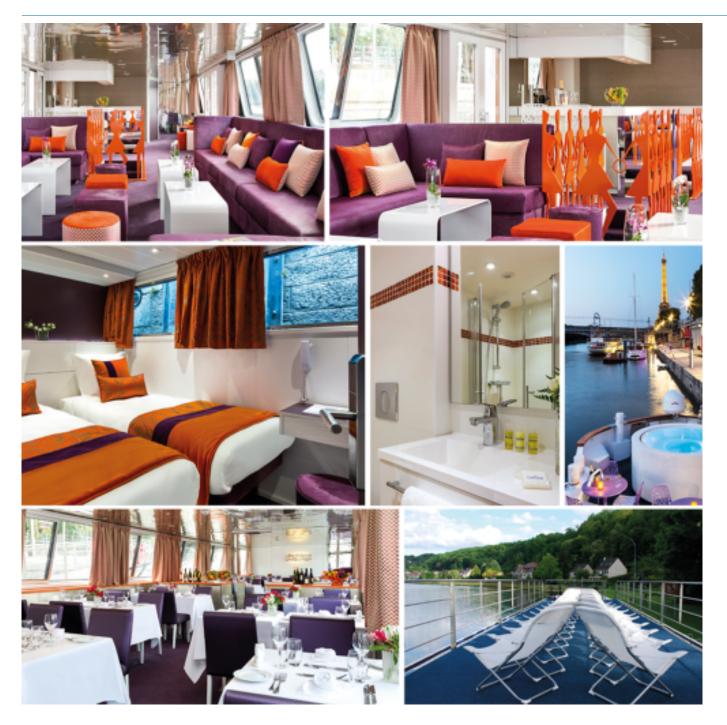

## Interior design

### Cabins equipments

- TV
- Telephone (for internal calls only)
- Bathroom with shower and toilet
- Towels
- Safe
- Independent air-conditioning
- Electricity 220V
- Wi-Fi

Please note that there is no laundry service on board the ship.