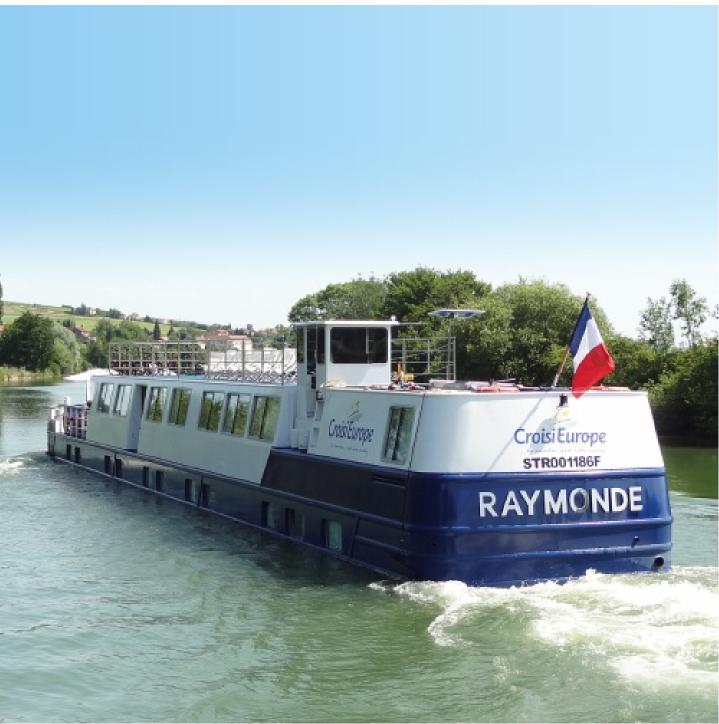

## MS Raymonde

5 anchors - French canals - 11 cabins

# MS Raymonde

The MS "Raymonde" barge cruises along the Marne Canal.