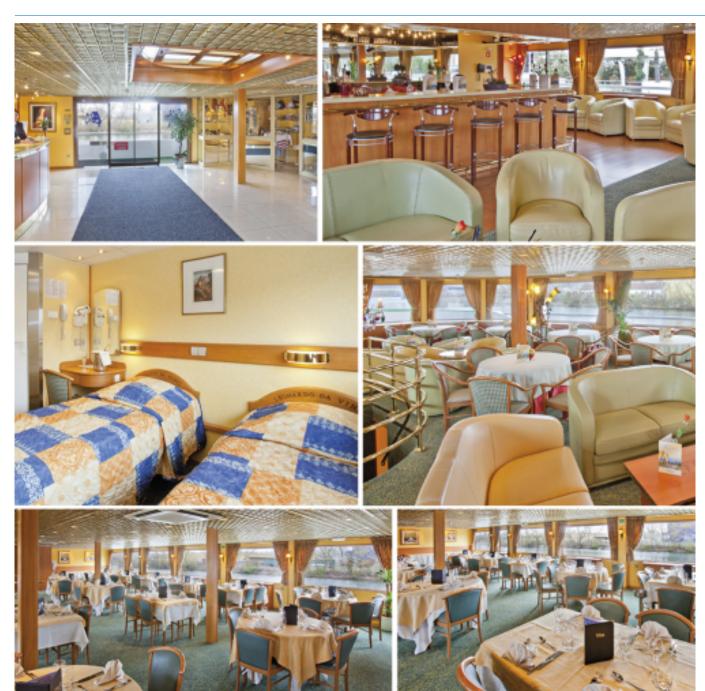

## Interior design

Edition 2021 - LEO\_V3 2/3

### Cabins equipments

- TV
- Telephone (for internal calls only)
- Bathroom with shower and toilet
- Towels
- Safe
- Independent air-conditioning
- Electricity 220V
- Wi-Fi

Please note that there is no laundry service on board the ship.