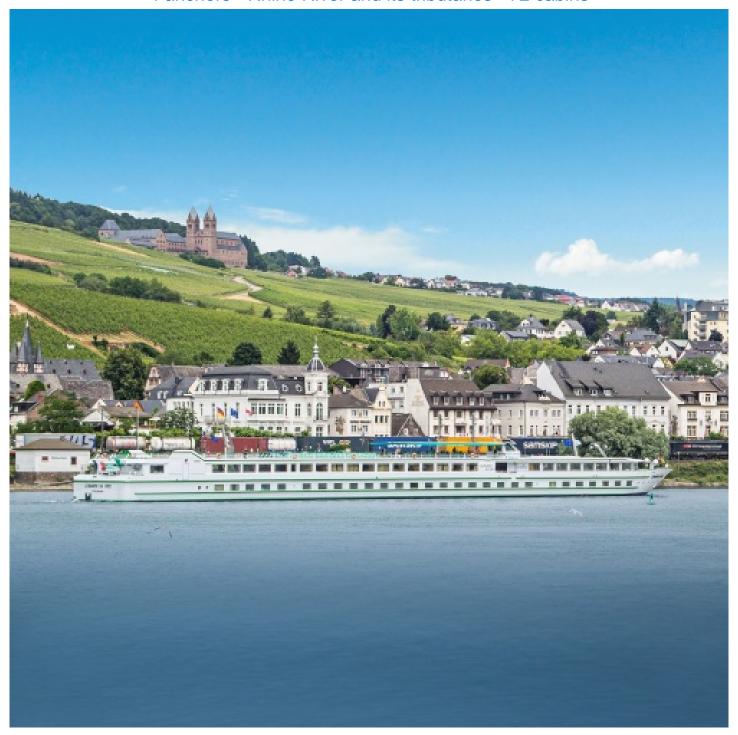

## MS Léonard de Vinci

4 anchors - Rhine River and its tributaries - 72 cabins

Edition 2021 - LEO\_V3 1/3

# MS Léonard de Vinci

MS Léonard de Vinci sails on the Rhine River and its tributaries.

Year Built: 2003

Width: 11.40 Length: 105

Year Renovated: 2011 Guest capacity: 143 Number of cabins: 72

Number of decks: 2 Cabins outside