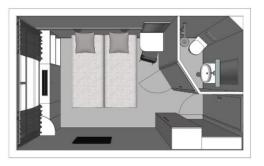

### **Cabins**

- Main deck 1 single bed 8 m²
- Main deck 2 beds 11 m<sup>2</sup>
- Main deck 2 adjustable twin beds 12 m<sup>2</sup>
- Main deck Suite 1 double bed 24 m²
- Upper deck 2 adjustable twin beds 11 m<sup>2</sup>