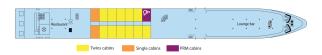

### Decks and technical details

#### **UPPER DECK 14 cabins**

## SUN DECK

UPPER DECK: RESTAURANT - RECEPTION DESK - LOUNGE BAR WITH DANCEFLOOR

**SUN DECK:** FITNESS - SUN DECK

Edition 2021 - LAF 3 / 3

## **Cabins**

- Main Deck 1 double bed 14 m<sup>2</sup>
- Main deck 1 single bed 9 m<sup>2</sup>
- Main deck 2 adjustable twin beds 14 m<sup>2</sup>
- Upper Deck 1 double bed disabled person 14 m<sup>2</sup>

Year Built: 1992

Width: 10 Length: 90

**PRM** cabins

Year Renovated: 2014 Guest capacity: 82 Number of cabins: 43

Number of decks: 2 Cabins outside

- Upper deck 1 single bed 9 m<sup>2</sup>
- Upper deck 2 adjustable twin beds 11 m<sup>2</sup>