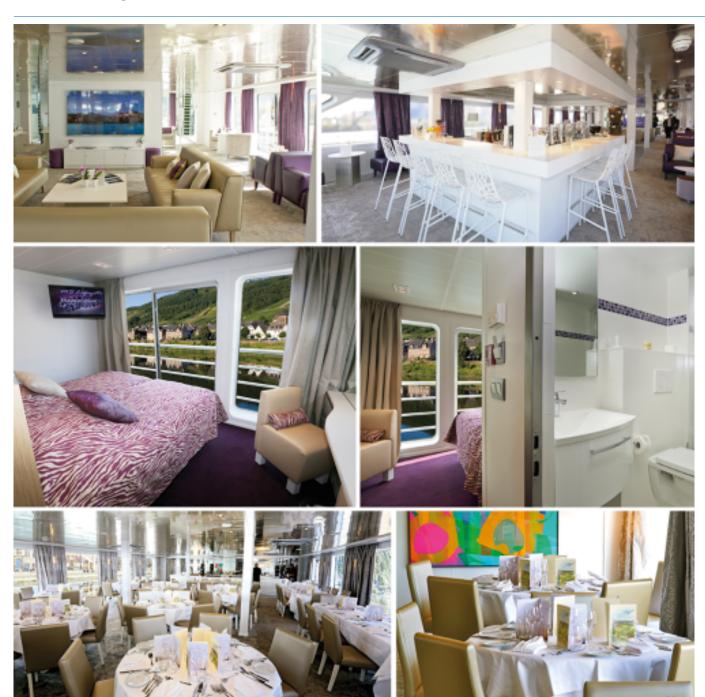

# Interior design

Edition 2021 - LAF 2 / 3

## Cabins equipments

- TV
- Telephone (for internal calls only)
- Bathroom with shower and toilet
- Towels
- Safe
- Independent air-conditioning
- Electricity 220V
- Wi-Fi

Please note that there is no laundry service on board the ship.