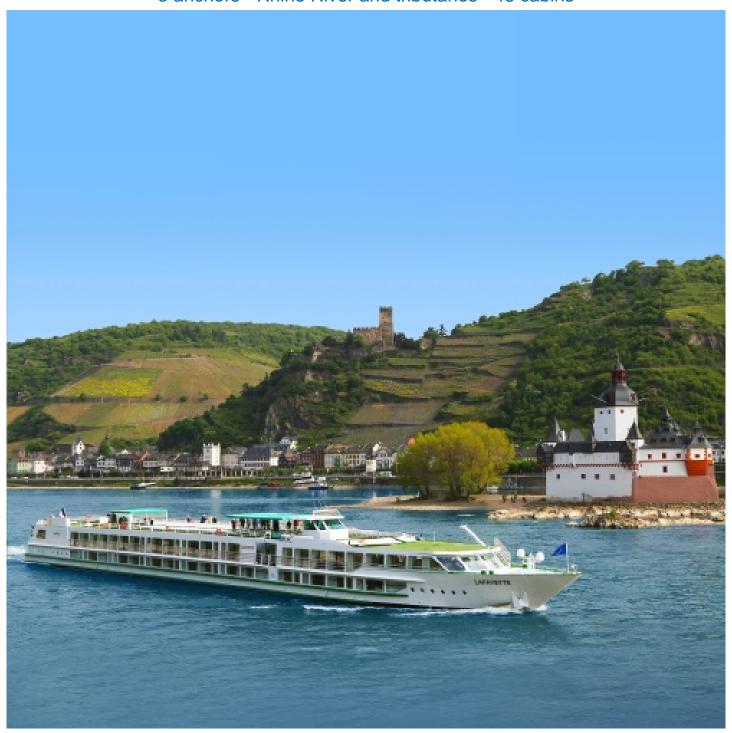

# MS Lafayette

5 anchors - Rhine River and tributaries - 43 cabins

Edition 2021 - LAF 1/3

# MS Lafayette

The MS Lafayette sails on the Rhine River and tributarie