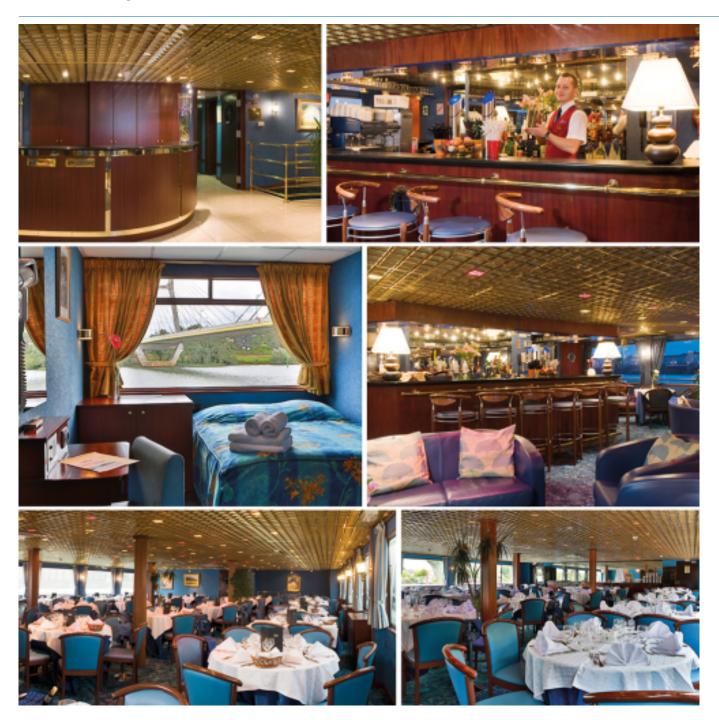

## Interior design

Edition 2021 - MIS\_V3 2 / 3

### Cabins equipments

- TV
- Telephone (for internal calls only)
- Bathroom with shower and toilet
- Towels
- Safe
- Independent air-conditioning
- Electricity 220V
- Wi-Fi

Please note that there is no laundry service on board the ship.