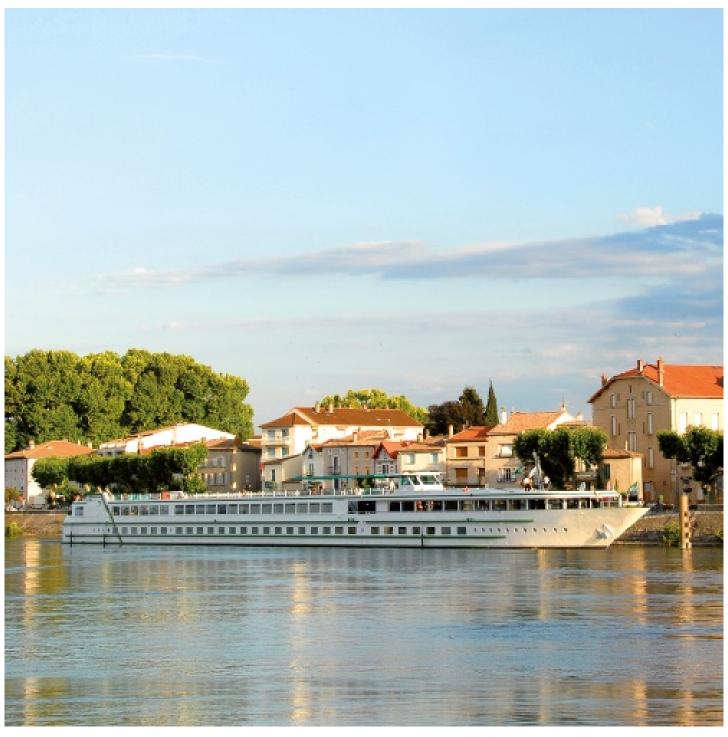

# **MS** Mistral

4 anchors - Rhone and Saone Rivers - 78 cabins

Edition 2021 - MIS\_V3 1/3

## **MS** Mistral

MS Mistral sails on the Rhone and the Saone Rivers.