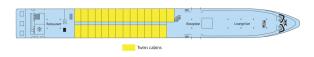

### Decks and technical details

### UPPER DECK 27 cabins

### **SUN DECK**

**UPPER DECK**: RESTAURANT - RECEPTION DESK - LOUNGE BAR WITH DANCEFLOOR

**SUN DECK:** FITNESS - SUN DECK

Year Built: 1999 Year Renovated: 2007 Guest capacity: 158 Number of cabins: 78

**Width**: 11.40 **Length**: 110