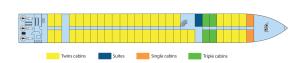

### Decks and technical details

#### MAIN DECK 51 cabins

### **SUN DECK**

**UPPER DECK**: RESTAURANT - RECEPTION DESK - LOUNGE BAR WITH DANCEFLOOR

**SUN DECK:** FITNESS - SUN DECK

Year Built: 1999 Year Renovated: 2007 Guest capacity: 158 Number of cabins: 78

**Width**: 11.40 **Length**: 110