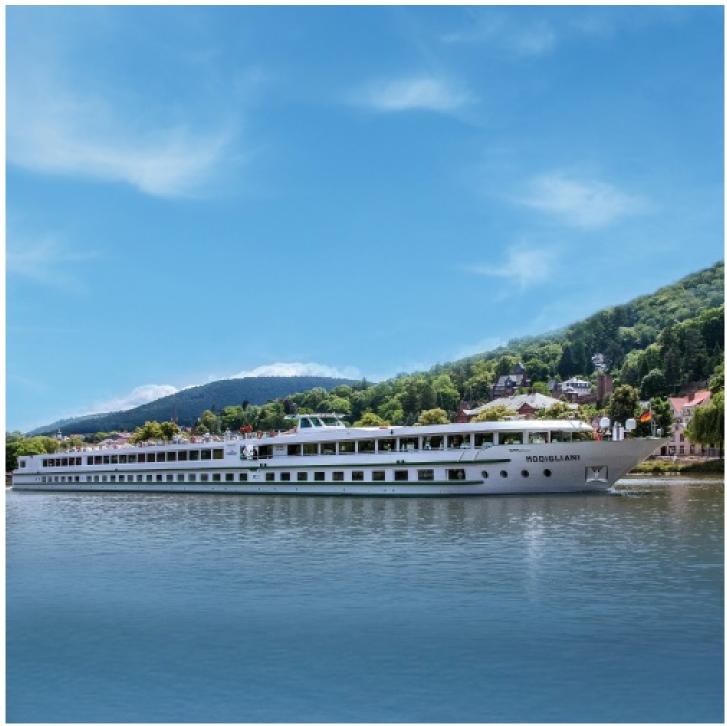

## MS Modigliani

4 anchors - Danube and Rhine Rvers and its tributaries - 78 cabins

# MS Modigliani

The MS Modigliani sails on the Danube and the Rhine Rivers and its tributaries.

#### MAIN DECK : LIBRARY

**UPPER DECK :** RESTAURANT - RECEPTION DESK - LOUNGE BAR WITH DANCEFLOOR Edition 2021 - MOD\_V3

Year Built : 2001 Year Renovated : 2011 Guest capacity : 159 Number of cabins : 78 Width : 11.40 Length : 110 Number of decks : 2 Cabins outside PRM cabins