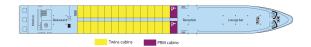

#### MAIN DECK 50 cabins

#### MAIN DECK : LIBRARY

**UPPER DECK :** RESTAURANT - RECEPTION DESK - LOUNGE BAR WITH DANCEFLOOR Edition 2021 - MOD\_V3

Year Built : 2001 Year Renovated : 2011 Guest capacity : 159 Number of cabins : 78 Width : 11.40 Length : 110 Number of decks : 2 Cabins outside PRM cabins