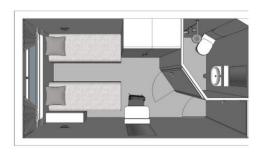

## Cabins

- Main deck 1 double bed Suit 16 m<sup>2</sup>
- Main deck 1 single bed 11 m<sup>2</sup>
- Main deck 2 adjustable twin beds 11 m<sup>2</sup>
- Main deck 3 beds 11 m<sup>2</sup>
- Upper deck 2 adjustable twin beds 11 m<sup>2</sup>
- Upper Deck 1 double bed disabled person 11 m<sup>2</sup>

### Cabins equipments

- TV
- Telephone (for internal calls only)
- Bathroom with shower and toilet
- Towels
- Safe
- Independent air-conditioning
- Electricity 220V
- Wi-Fi

Please note that there is no laundry service on board the ship.