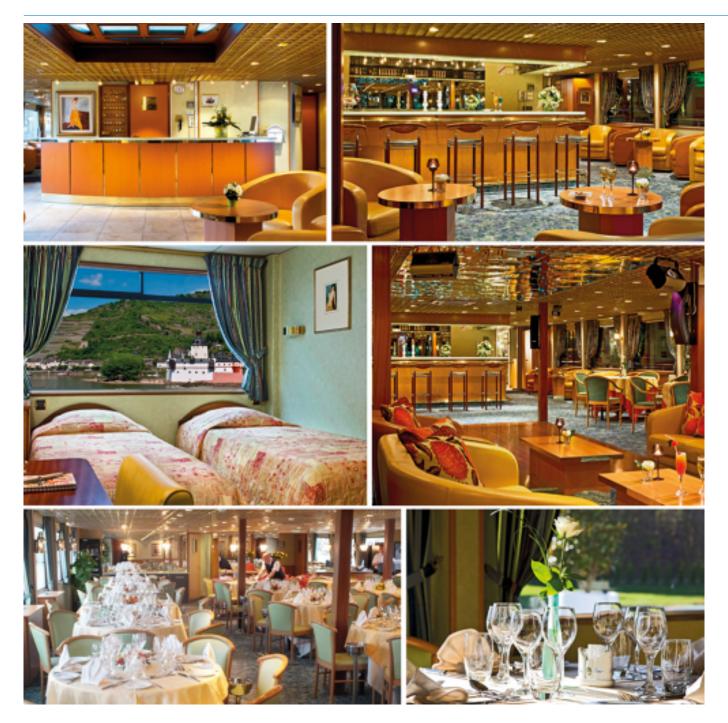

### Interior design

### Cabins equipments

- TV
- Telephone (for internal calls only)
- Bathroom with shower and toilet
- Towels
- Safe
- Independent air-conditioning
- Electricity 220V
- Wi-Fi

Please note that there is no laundry service on board the ship.

#### MAIN DECK : LIBRARY

**UPPER DECK :** RESTAURANT - RECEPTION DESK - LOUNGE BAR WITH DANCEFLOOR Edition 2021 - MOD\_V3

Year Built : 2001 Year Renovated : 2011 Guest capacity : 159 Number of cabins : 78 Width : 11.40 Length : 110 Number of decks : 2 Cabins outside PRM cabins