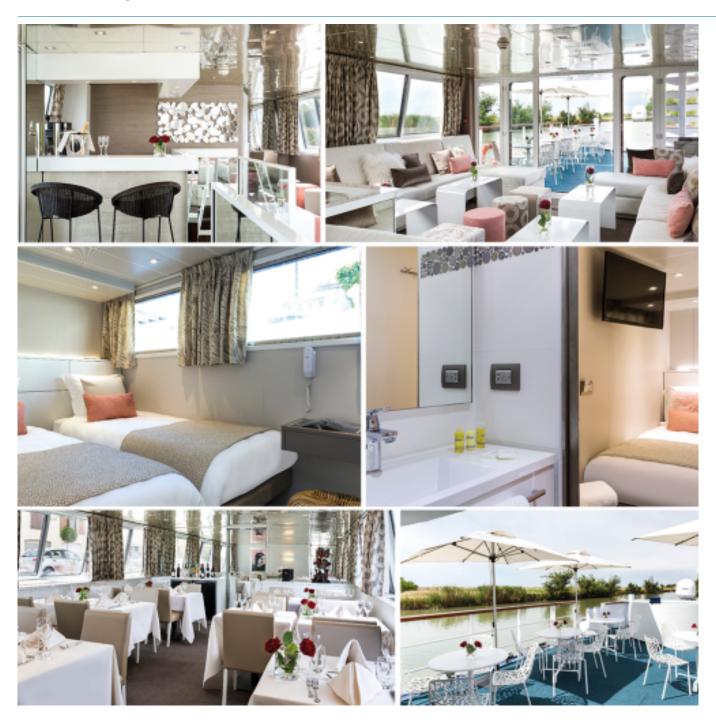

## Interior design

Edition 2021 - AMA\_V1 2/3

### Cabins equipments

- TV
- Telephone (for internal calls only)
- Bathroom with shower and toilet
- Towels
- Safe
- Independent air-conditioning
- Electricity 220V
- Wi-Fi

Please note that there is no laundry service on board the ship.