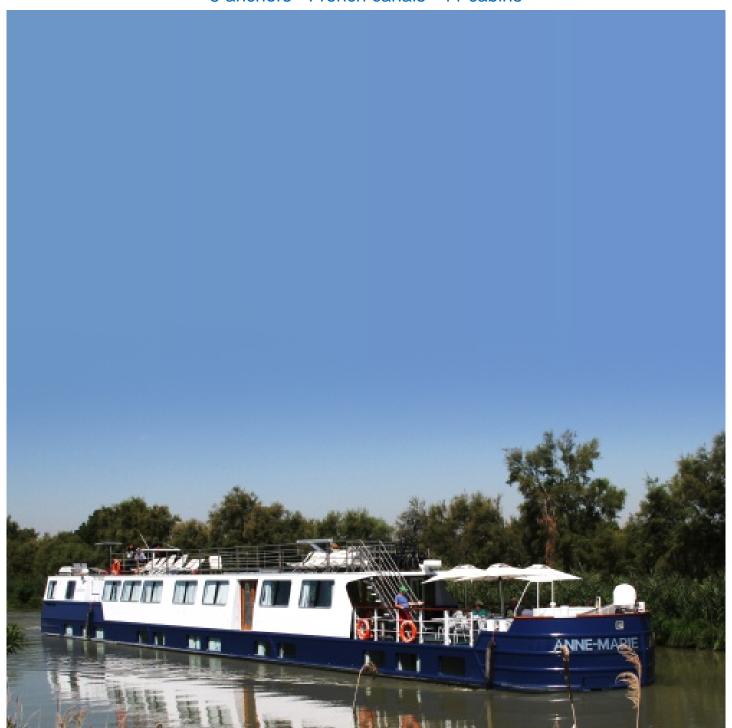

## MS Anne-Marie

5 anchors - French canals - 11 cabins

Edition 2021 - AMA\_V1 1/3

# MS Anne-Marie

The MS "Anne-Marie" barge travels along the Canal of Provence.