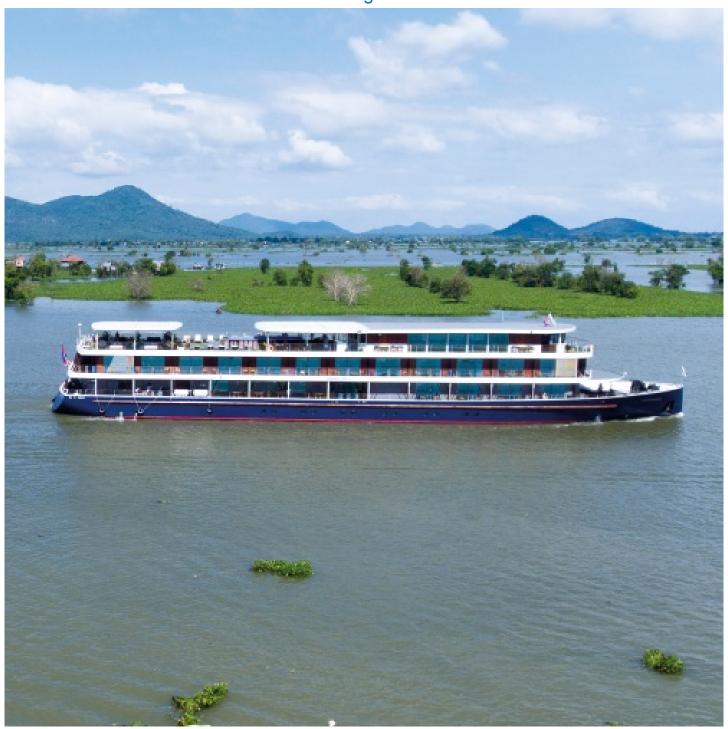

## **RV Indochine II**

RV Indochine II sails on the Mekong River.

### SUN DECK

Year Built: 2017 Guest capacity: 62 Number of cabins: 31

Width: 13 Length: 65 Draft: 1.6

Number of decks: 3 Cabins outside

Edition 2021 - T48