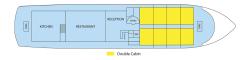

materials and start-of-the-art technology (VERITAS certified).



Edition 2021 - T48 2 / 3

- TWIN ROOM WITH 1 SPARE BED 18 m<sup>2</sup>
- TWIN ROOM WITH 1 SPARE BED 18 m<sup>2</sup>
- Main deck 2 beds 18 m²
- Upper deck 2 beds 18 m<sup>2</sup>
- Upper deck 2 beds with balcony 18 m<sup>2</sup>

## Cabins equipments

Cabins are spacious and comfortable, with plenty of light (22,5 m²) including a private balcony (4 m²). Cabins 201, 202, 221 and 224 come with 6 m² mini-terraces.

**Conveniences:** All cabins are exterior-facing and equipped with two low beds that can be joigned together, large storage space and TV, private bathroom with shower, air-conditioning, safe, hairdryer, dresser. Toiletries are available for your use. Onboard Wi-Fi.

### Decks and technical details

#### MAIN DECK



#### **UPPER DECK**



### SUN DECK



Year Built: 2017 Guest capacity: 62 Number of cabins: 31

Width: 13 Length: 65 Draft: 1.6

Number of decks: 3 Cabins outside

Edition 2021 - T48