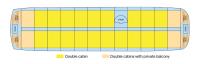

### Decks and technical details

#### **UPPER DECK**

- TWIN ROOM WITH 1 SPARE BED 18 m<sup>2</sup>
- TWIN ROOM WITH 1 SPARE BED 18 m<sup>2</sup>
- Main deck 2 beds 18 m²
- Upper deck 2 beds 18 m<sup>2</sup>
- Upper deck 2 beds with balcony 18 m<sup>2</sup>