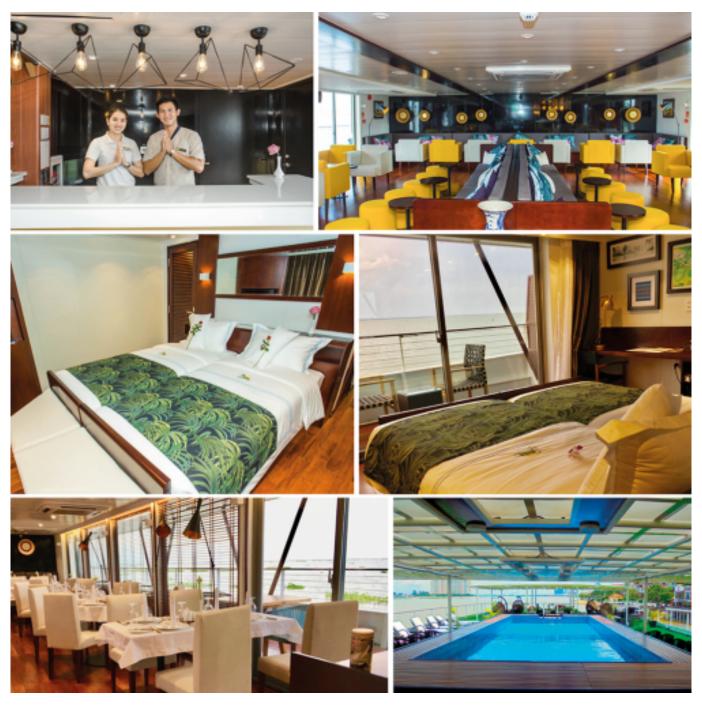

## Interior design

This ship - a 100% CroisiEurope construction - successfully combines colonial and modern styles, using the finest materials and start-of-the-art technology (VERITAS certified).

Edition 2021 - T48 2 / 3

## Cabins equipments

Cabins are spacious and comfortable, with plenty of light (22,5 m²) including a private balcony (4 m²). Cabins 201, 202, 221 and 224 come with 6 m² mini-terraces.

**Conveniences:** All cabins are exterior-facing and equipped with two low beds that can be joigned together, large storage space and TV, private bathroom with shower, air-conditioning, safe, hairdryer, dresser. Toiletries are available for your use. Onboard Wi-Fi.