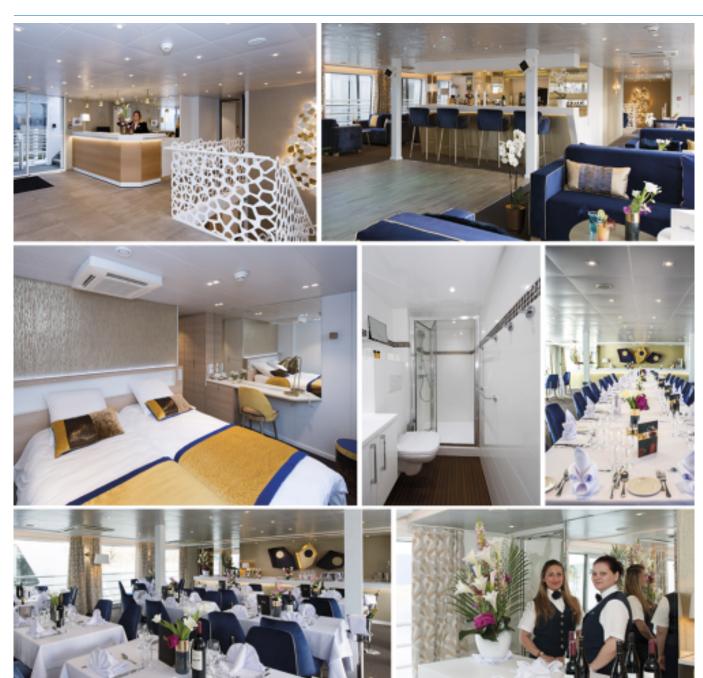

## Interior design

Edition 2021 - SYM\_5A 2/3

### Cabins equipments

- TV
- Telephone (for internal calls only)
- Bathroom with shower and toilet
- Towels
- Safe
- Independent air-conditioning
- Electricity 220V
- Wi-Fi

Please note that there is no laundry service on board the ship.

### SUN DECK

UPPER DECK: RESTAURANT - RECEPTION DESK - LOUNGE BAR WITH DANCEFLOOR

**SUN DECK:** FITNESS - SUN DECK

Edition 2021 - SYM\_5A 3 / 3