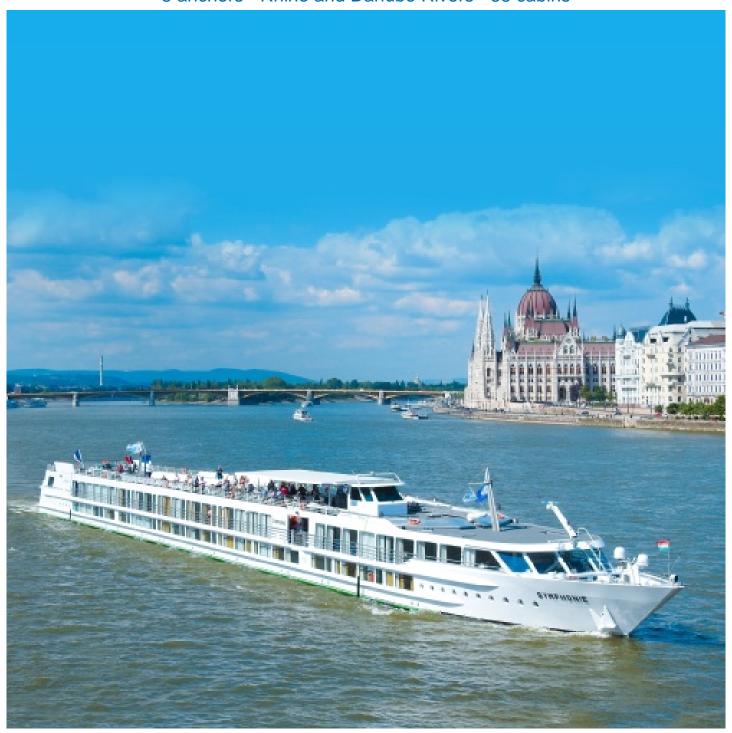

## MS Symphonie

5 anchors - Rhine and Danube Rivers - 55 cabins

Edition 2021 - SYM\_5A 1/3

# MS Symphonie

MS Symphonie sails on the Danube and the Rhine Rivers.

Year Built: 1997

Width: 10 Length: 110

**PRM** cabins

Year Renovated: 2017 Guest capacity: 106 Number of cabins: 55

Number of decks: 2 Cabins outside

- Upper deck 1 single bed 10 m²
- Upper deck 2 adjustable twin beds 14 m²
- Upper deck suite 3 beds 23 m²