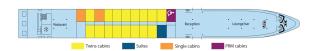

### MAIN DECK 35 cabins

### **Cabins**

- Main deck 1 double bed Suit 16 m<sup>2</sup>
- Main deck 1 single bed 10 m<sup>2</sup>
- Main deck 2 adjustable twin beds 14 m<sup>2</sup>
- Upper Deck 1 double bed disabled person 14 m<sup>2</sup>

Year Built: 1997

Width: 10 Length: 110

**PRM** cabins

Year Renovated: 2017 Guest capacity: 106 Number of cabins: 55

Number of decks: 2 Cabins outside

- Upper deck 1 single bed 10 m²
- Upper deck 2 adjustable twin beds 14 m²
- Upper deck suite 3 beds 23 m²