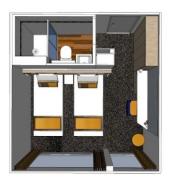

### **Cabins**

- Main deck 1 double bed Suit 16 m<sup>2</sup>
- Main deck 1 single bed 10 m<sup>2</sup>
- Main deck 2 adjustable twin beds 14 m<sup>2</sup>
- Upper Deck 1 double bed disabled person 14 m<sup>2</sup>

Year Built: 1997

Width: 10 Length: 110

**PRM** cabins

Year Renovated: 2017 Guest capacity: 106 Number of cabins: 55

Number of decks: 2 Cabins outside

- Upper deck 1 single bed 10 m²
- Upper deck 2 adjustable twin beds 14 m²
- Upper deck suite 3 beds 23 m²