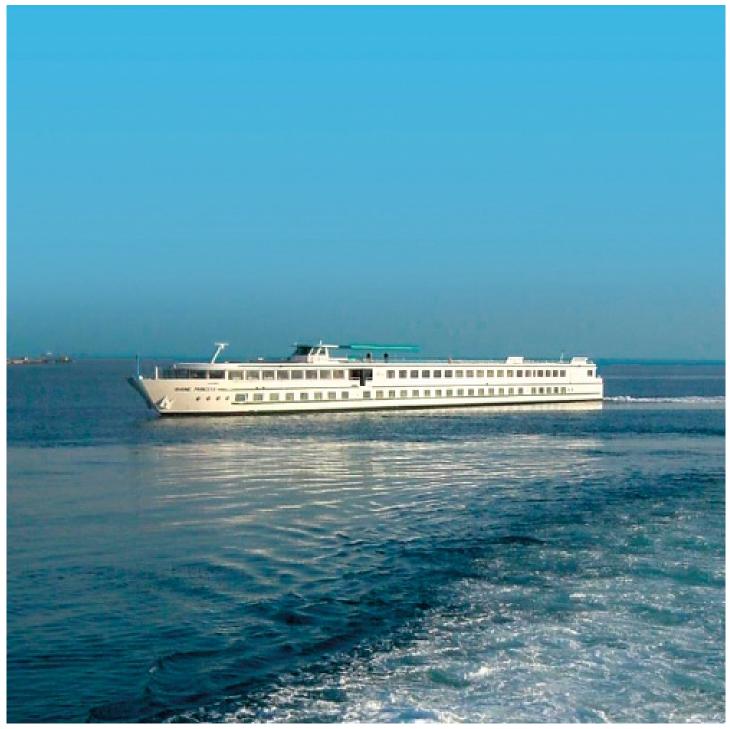

# **MS Rhone Princess**

4 anchors - Rhone River - 69 cabins

# **MS Rhone Princess**

MS Rhone Princess sails on the Rhone River.