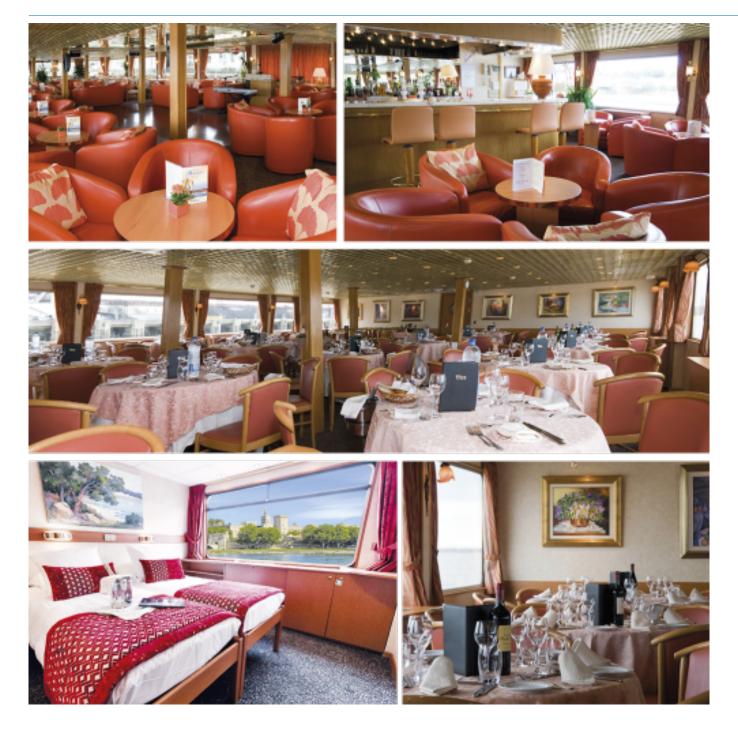

## Interior design

## Cabins

• Main deck 2 adjustable twin beds 13 m<sup>2</sup>

•

- Suiet main deck 2 adjustable twin beds 20 m<sup>2</sup>
- Upper deck 2 adjustable twin beds 13 m<sup>2</sup>

## Cabins equipments

- TV
- Telephone (for internal calls only)
- Bathroom with shower and toilet
- Towels
- Safe
- Independent air-conditioning
- Electricity 220V
- Wi-Fi

Please note that there is no laundry service on board the ship.