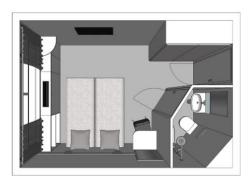

## Cabins

• Main deck 2 adjustable twin beds 13 m<sup>2</sup>

•

- Suiet main deck 2 adjustable twin beds 20 m<sup>2</sup>
- Upper deck 2 adjustable twin beds 13 m<sup>2</sup>

## Cabins equipments

- TV
- Telephone (for internal calls only)
- Bathroom with shower and toilet
- Towels
- Safe
- Independent air-conditioning
- Electricity 220V
- Wi-Fi

Please note that there is no laundry service on board the ship.