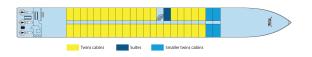

### Decks and technical details

#### MAIN DECK 43 cabins

### UPPER DECK 26 cabins

### SUN DECK

UPPER DECK : RESTAURANT - RECEPTION DESK - LOUNGE BAR WITH DANCEFLOOR

SUN DECK : FITNESS - SUN DECK Edition 2021 - RHO NEW Year Built : 2001 Year Renovated : 2011 Guest capacity : 138 Number of cabins : 69 Width : 11.40 Length : 110 Number of decks : 2 Cabins outside