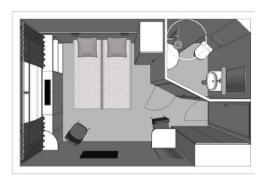

#### **Cabins**

- Middle Deck 1 double bed 13 m<sup>2</sup>
- Middle Deck 1 double bed disabled person 16 m<sup>2</sup>
- Middle deck 2 adjustable twin beds 13 m<sup>2</sup>
- Main Deck 1 double bed 13 m<sup>2</sup>
- Main deck 2 adjustable twin beds 13 m<sup>2</sup>
- Upper Deck 1 double bed 13 m<sup>2</sup>
- Upper deck 2 adjustable twin beds 13 m²

### Cabins equipments

- TV
- Telephone (for internal calls only)
- Bathroom with shower and toilet
- Towels
- Safe
- Independent air-conditioning
- Electricity 220V
- Wi-Fi

Please note that there is no laundry service on board the ship.