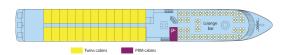

#### MAIN DECK 21 cabines

#### **UPPER DECK 42 cabins**

Year Built: 2004

Year Renovated: 2010 Guest capacity: 180 Number of cabins: 90

Width: 11.40 Length: 110

Number of crew members: 34

Number of decks: 3

Elevators Cabins outside PRM cabins