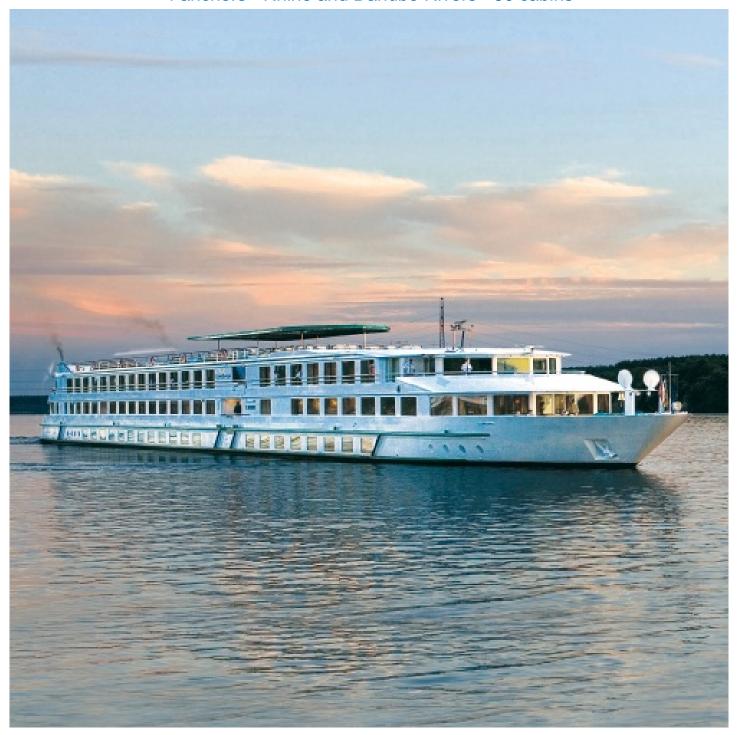

## MS Beethoven

4 anchors - Rhine and Danube Rivers - 90 cabins

Edition 2021 - BEE\_NEW 1 / 4

# MS Beethoven

MS Beethoven sails on the Danube and Rhine Rivers.