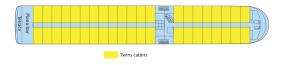

anube and Rhine Rivers.

## Interior design



Edition 2021 - BEE\_NEW 2 / 4

#### **Cabins**



- Middle Deck 1 double bed 13 m<sup>2</sup>
- Middle Deck 1 double bed disabled person 16 m<sup>2</sup>
- Middle deck 2 adjustable twin beds 13 m<sup>2</sup>
- Main Deck 1 double bed 13 m<sup>2</sup>
- Main deck 2 adjustable twin beds 13 m<sup>2</sup>
- Upper Deck 1 double bed 13 m<sup>2</sup>
- Upper deck 2 adjustable twin beds 13 m²

### Cabins equipments

- TV
- Telephone (for internal calls only)
- Bathroom with shower and toilet
- Towels
- Safe
- Independent air-conditioning
- Electricity 220V
- Wi-Fi

Please note that there is no laundry service on board the ship.

#### Decks and technical details

#### MAIN DECK 21 cabines



#### MIDDLE DECK 27 cabines



#### **UPPER DECK 42 cabins**



Year Built: 2004

Year Renovated: 2010 Guest capacity: 180 Number of cabins: 90

Width: 11.40 Length: 110

Number of crew members: 34

Number of decks: 3

Elevators Cabins outside PRM cabins

### **SUN DECK**



MAIN DECK: RESTAURANT

MIDDLE DECK: RECEPTION DESK - LOUNGE BAR WITH DANCEFLOOR

**UPPER DECK: PIANORAMABAR - TERRACE - LIBRARY** 

**SUN DECK:** FITNESS - SUN DECK

Edition 2021 - BEE\_NEW 4/4