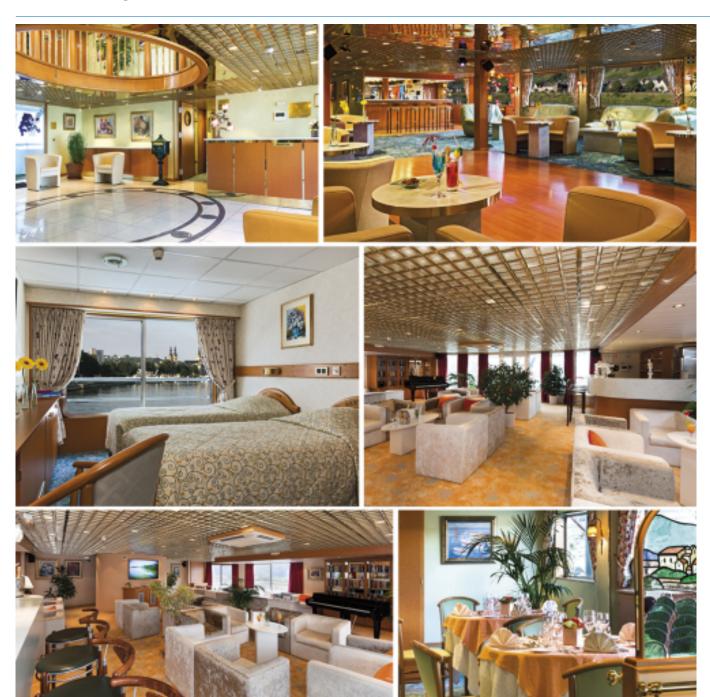

## Interior design

Edition 2021 - BEE\_NEW 2 / 4

### **SUN DECK**

MAIN DECK: RESTAURANT

MIDDLE DECK: RECEPTION DESK - LOUNGE BAR WITH DANCEFLOOR

**UPPER DECK: PIANORAMABAR - TERRACE - LIBRARY** 

**SUN DECK:** FITNESS - SUN DECK

Edition 2021 - BEE\_NEW 4/4