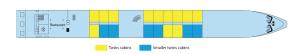

### Decks and technical details

### MAIN DECK 18 cabins

### UPPER DECK 30 cabins

### SUN DECK

**MAIN DECK: RESTAURANT** 

**UPPER DECK:** LOUNGE BAR WITH DANCEFLOOR

Edition 2021 - LOI

Year Built: 2015 Guest capacity: 96 Number of cabins: 48

Width: 11 Length: 80

Number of decks: 2 Cabins outside PRM cabins **SUN DECK:** FITNESS - SUN DECK