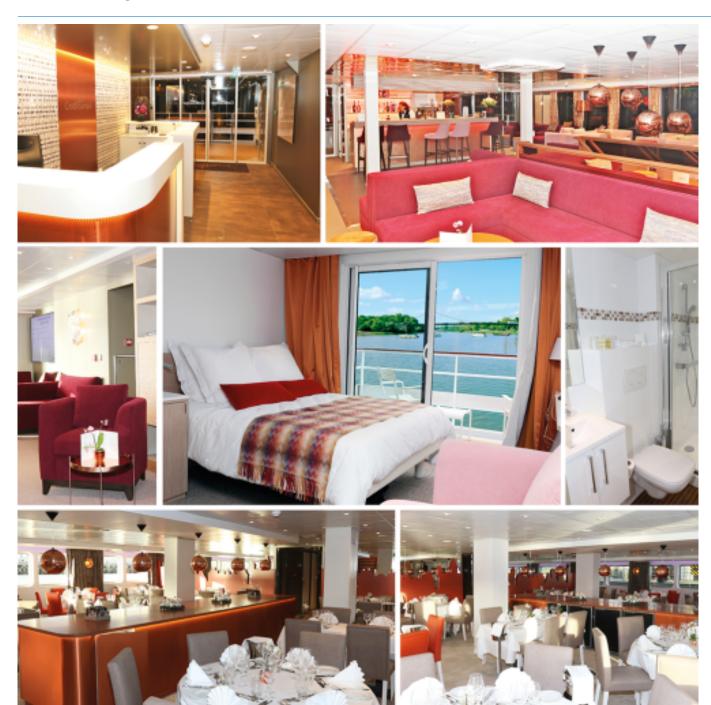

## Interior design

Edition 2021 - LOI 2 / 4

### Cabins equipments

- TV
- Telephone (for internal calls only)
- Bathroom with shower and toilet
- Towels
- Safe
- Independent air-conditioning
- Electricity 220V
- Wi-Fi

Please note that there is no laundry service on board the ship.