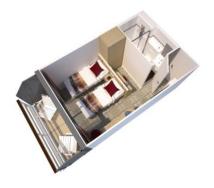

### **Cabins**

- Main deck 2 adjustable twin beds 13 m<sup>2</sup>
- Upper Deck 1 double bed 12 m²
- Upper deck 2 adjustable twin beds 13 m<sup>2</sup>
- Upper Deck 1 double bed disabled person 12 m²