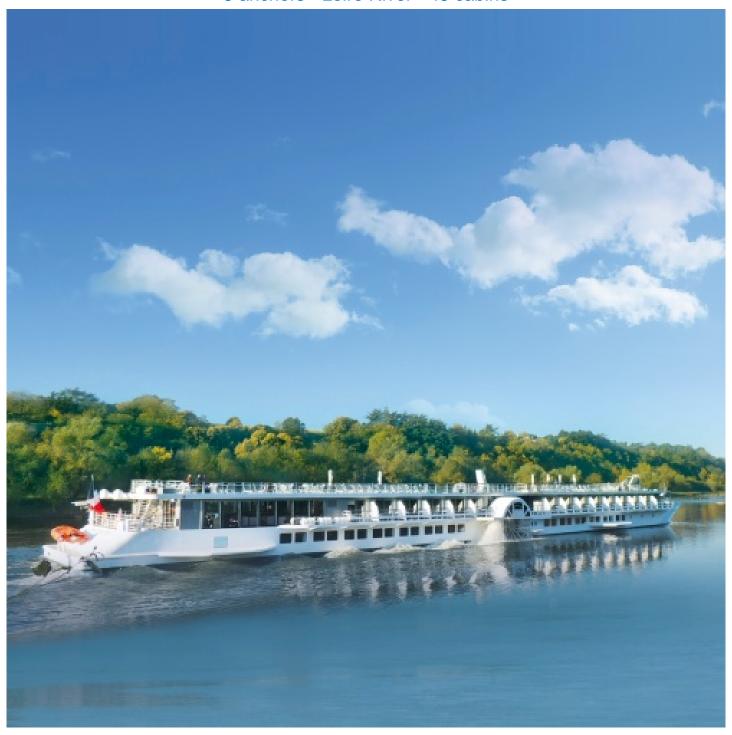

# MS Loire Princesse

5 anchors - Loire River - 48 cabins

Edition 2021 - LOI 1/4

## **MS** Loire Princesse

The MS Loire Princesse cruises on the Loire River between Saint-Nazaire and Angers.