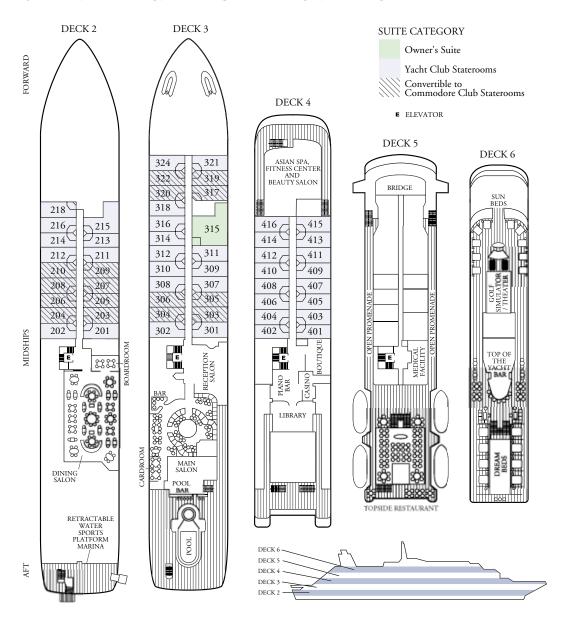

## SEADREAM I & II YACHT INFORMATION

SEADREAM II REDESIGN AND REFIT: January 2002 SEADREAM I REDESIGN AND REFIT: April 2002

BUILT: 1984/1985

**COUNTRY OF REGISTRY: Bahamas** 

SPEED: 17 Knots

NORMAL CREW SIZE: 89 NATIONALITY OF CREW: Officers: International Crew: International Gross Tonnage: 4260 Guest Capacity: 110 Length (in feet): 344 Beam (in feet): 47

**FACILITIES** 

Fully air-conditioned Individual stateroom thermostats

Stabilized **SOLAS 2005** 

Fire Safety Standards Medical facility

Open seating dining indoors and outdoors

24-hour menu Electric current: 110/220 AC

Elevators-1

Complete Asian spa

- Massage rooms (2)
- Steam shower (3)
- Sauna
- Thalasso tub

Fitness Center with state-ofthe-art equipment Outdoor whirlpool Outdoor pool

Water Sports Marina Direct-dial telephones Casino

- Blackjack/Poker (2)
- Slot machines (5)

Beauty Salon Laundry/dry cleaning Library with computers (2) SeaDream Boutique SeaDream Online Collection **ACTIVITIES EQUIPMENT:** 

Golf simulator — 50 courses Outdoor theater Mountain bikes (10) Wave runners (2)

Kayaks (7) Sailboat

Zodiac motor boats (2) Water skis and wake boards

Snorkel gear

Captain's chairs with

binoculars Hammocks

Balinese Dreambeds (21) Cardroom

## ALL STATEROOMS

**INCLUDE:** Private safe

Hair dryer Refrigerator CD/DVD player MP3 Juke box

(as requested) Flat screen TV

Dataport for email and Internet access